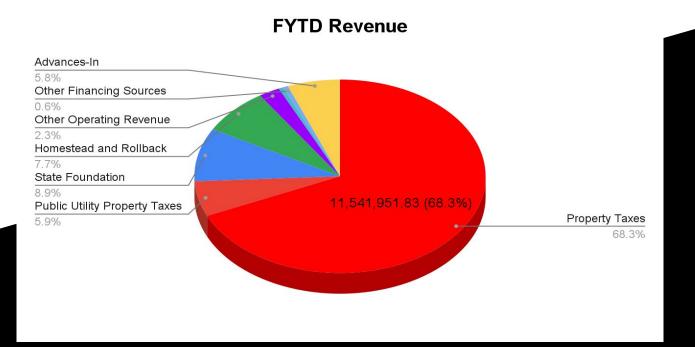

#### Revenue

Collected \$0 more than anticipated

Last Month over Revenue by \$728,141 - adjusted forecast and spending plan by this amount to equal zero