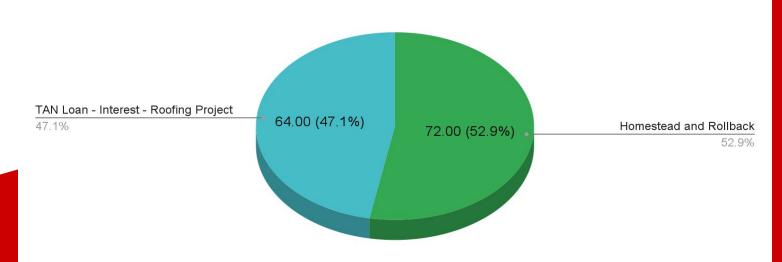

t Expenditure Report - General Fund Month-to-Date October 2021

#### **Total Monthly Expenditures \$2,511,533**

Salaries - 60% Benefits - 27.6% Purchased Services - 7.9%



### Chardon Local School District Expenditure Report - General Fund Fiscal-Year-to-Date October 2021

**Total Fiscal-Year-to-Date Expenditures \$10,484,453** 

Salaries - 59.9% Benefits - 25.3% Purchased Services - 8.7%

#### **FYTD Expenditures**



### Chardon Local School District Food Service Report (Fund 006) October 2021





Excess Revenue MTD: \$110,974.60

Ending Fund Balance: \$330,083.55

## Chardon Local School District Month-to-Date Permanent Improvement Fund Report (003) Revenue October 2021

**Total Monthly Revenue \$ 136.00** 

Homestead and Rollback - 52.9% TAN Loan Interest Roofing Project - 47.1%





## Chardon Local School District Fiscal-Year-to-Date Permanent Improvement Fund Report (003) Revenue October 2021

Fiscal-Year-to-Date Revenue \$418,825

General Property (Geauga) - 74.3% Homestead and Rollback - 19% Public Utility Personal Property - 6%



## Chardon Local School District Month-to-Date Permanent Improvement Fund Report (003) Expenditures October 2021

MTD PI Expenditures \$ 137,405

MU Renovations - 72.8% CHS Renovations - 24.4% District Lease Purchase of Tech Equipment - 2.6%

North End Zone Bleacher Repair





# Chardon Local School District Fiscal-Year-to-Date Permanent Improvement Fund Report (003) Expenditures October 2021

Fiscal-Year-to-Date Expenditures \$ 1,545,674

Renovation Roofing Tan Loan - 54% MU Renovations - 16.2% Transportation New Buses - 12.4%



##