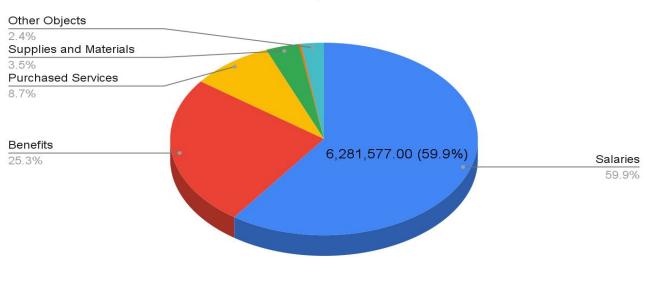

#### **Expenditures**

| 1. | Personal Services    | \$0 |
|----|----------------------|-----|
| 2. | Retirement/Insurance | \$0 |
| 3. | Purchased Services   | \$0 |
| 4. | Supplies & Materials | \$0 |
| 5. | Capital Outlay       | \$0 |
| 6. | Other Objects        | \$0 |