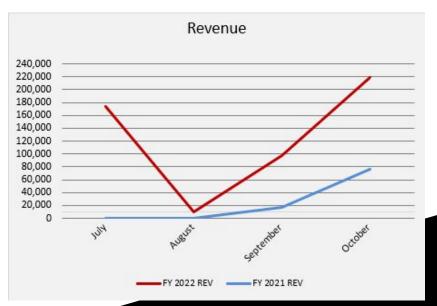

#### Revenue

Collected \$0 more than anticipated

Last Month over Revenue by \$728,141 - adjusted forecast and spending plan by this amount to equal zero