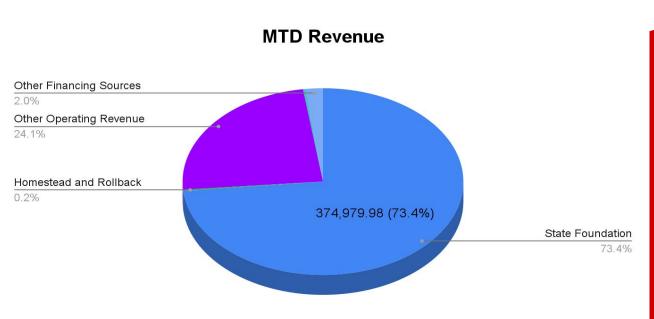

#### Revenue

Collected \$0 more than anticipated

Last Month over Revenue by \$728,141 - adjusted forecast and spending plan by this amount to equal zero