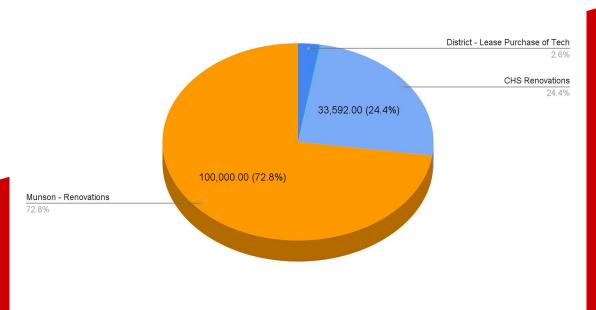

.60

Ending Fund Balance: \$330,083.55

## Chardon Local School District Month-to-Date Permanent Improvement Fund Report (003) Revenue October 2021

**Total Monthly Revenue \$ 136.00** 

Homestead and Rollback - 52.9% TAN Loan Interest Roofing Project - 47.1%





## Chardon Local School District Fiscal-Year-to-Date Permanent Improvement Fund Report (003) Revenue October 2021

Fiscal-Year-to-Date Revenue \$418,825

General Property (Geauga) - 74.3% Homestead and Rollback - 19% Public Utility Personal Property - 6%



## Chardon Local School District Month-to-Date Permanent Improvement Fund Report (003) Expenditures October 2021

MTD PI Expenditures \$ 137,405

MU Renovations - 72.8% CHS Renovations - 24.4% District Lease Purchase of Tech Equipment - 2.6%

North End Zone Bleacher Repair





# Chardon Local School District Fiscal-Year-to-Date Permanent Improvement Fund Report (003) Expenditures October 2021

Fiscal-Year-to-Date Expenditures \$ 1,545,674

Renovation Roofing Tan Loan - 54% MU Renovations - 16.2% Transportation New Buses - 12.4%



#### Chardon Local School District Self-Insurance Fund Report October 2021

|                                  | October            | Fis      | cal Year-to-           |
|----------------------------------|--------------------|----------|------------------------|
| DEVENUE                          | October            | 19       | Date                   |
| REVENUES                         | 447.005            |          | 4.455.004              |
| Board Contributions              | 417,325            |          | 1,455,001