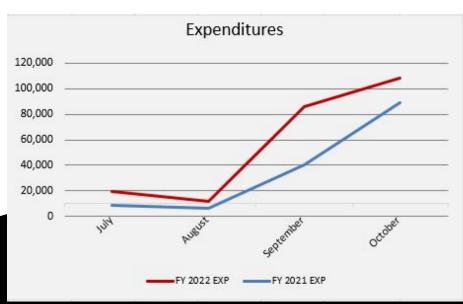

#### **Expenditures**

| 1. | Personal Services    | \$0 |
|----|----------------------|-----|
| 2. | Retirement/Insurance | \$0 |
| 3. | Purchased Services   | \$0 |
| 4. | Supplies & Materials | \$0 |
| 5. | Capital Outlay       | \$0 |
| 6. | Other Objects        | \$0 |