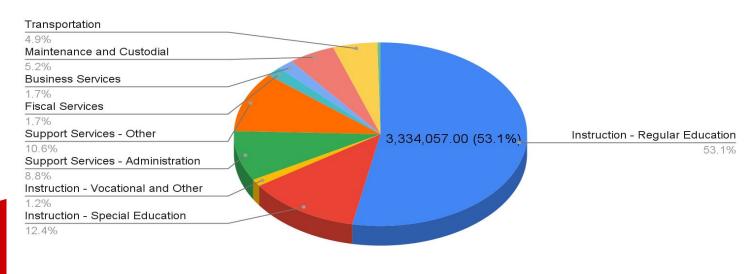

#### **Expenditures**

| 1. | Personal Services    | \$0 |
|----|----------------------|-----|
| 2. | Retirement/Insurance | \$0 |
| 3. | Purchased Services   | \$0 |
| 4. | Supplies & Materials | \$0 |
| 5. | Capital Outlay       | \$0 |
| 6. | Other Objects        | \$0 |