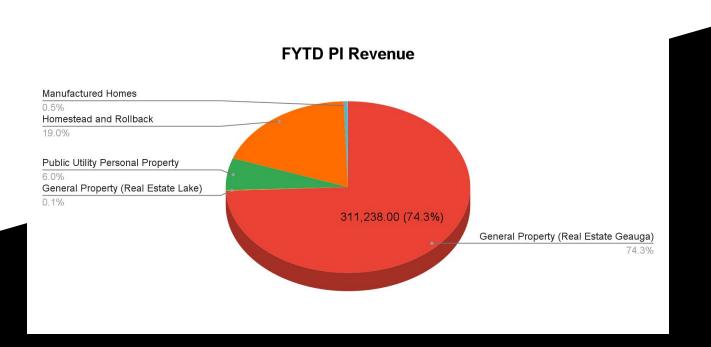

ate October 2021

**Total Fiscal-Year-to-Date Expenditures \$10,484,453** 

Salaries - 59.9% Benefits - 25.3% Purchased Services - 8.7%

#### **FYTD Expenditures**



### Chardon Local School District Food Service Report (Fund 006) October 2021





Excess Revenue MTD: \$110,974.60

Ending Fund Balance: \$330,083.55

## Chardon Local School District Month-to-Date Permanent Improvement Fund Report (003) Revenue October 2021

**Total Monthly Revenue \$ 136.00** 

Homestead and Rollback - 52.9% TAN Loan Interest Roofing Project - 47.1%





## Chardon Local School District Fiscal-Year-to-Date Permanent Improvement Fund Report (003) Revenue October 2021

Fiscal-Year-to-Date Revenue \$418,825

General Property (Geauga) - 74.3% Homestead and Rollback - 19% Public Utility Personal Property - 6%



## Chardon Local School District Month-to-Date Permanent Improvement Fund Report (003) Expenditures October 2021

MTD PI Expenditures \$ 137,405

MU Renovations - 72.8% CHS Renovations - 24.4% District Lease Purchase of Tech Equipment - 2.6%

North End Zone Bleacher Repair





# Chardon Local School District Fiscal-Year-to-Date Permanent Improvement Fund Report (003) Expenditures October 2021

Fiscal-Year-to-Date Expenditures \$ 1,545,674

Renovation Roofing Tan Loan - 54% MU Renovations - 16.2% Transportation New Buses - 12.4%



#### Chardon Local School District Self-Insurance Fund Report October 2021

|                                  | October            | Fis      | cal Year-to-           |
|----------------------------------|--------------------|----------|----------------------