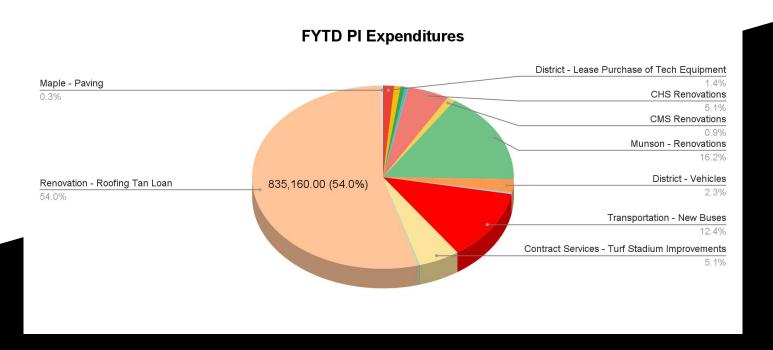

## Chardon Local School District Fiscal-Year-to-Date Permanent Improvement Fund Report (003) Revenue October 2021

Fiscal-Year-to-Date Revenue \$418,825

General Property (Geauga) - 74.3% Homestead and Rollback - 19% Public Utility Personal Property - 6%



## Chardon Local School District Month-to-Date Permanent Improvement Fund Report (003) Expenditures October 2021

MTD PI Expenditures \$ 137,405

MU Renovations - 72.8% CHS Renovations - 24.4% District Lease Purchase of Tech Equipment - 2.6%

North End Zone Bleacher Repair





# Chardon Local School District Fiscal-Year-to-Date Permanent Improvement Fund Report (003) Expenditures October 2021

Fiscal-Year-to-Date Expenditures \$ 1,545,674

Renovation Roofing Tan Loan - 54% MU Renovations - 16.2% Transportation New Buses - 12.4%



#### Chardon Local School District Self-Insurance Fund Report October 2021

|                                  | October            | Fis      | cal Year-to-           |
|----------------------------------|--------------------|----------|------------------------|
| DEVENUE                          | October            | 19       | Date                   |
| REVENUES                         | 447.005            |          | 4.455.004              |
| Board Contributions              | 417,325            |          | 1,455,001              |
| Employee Contributions           | 69,311             | 30       | 251,058                |
| Total Revenue:                   | 486,636            |          | 1,706,060              |
| Claims Total Expenditures:       | 507,715<br>507,715 |