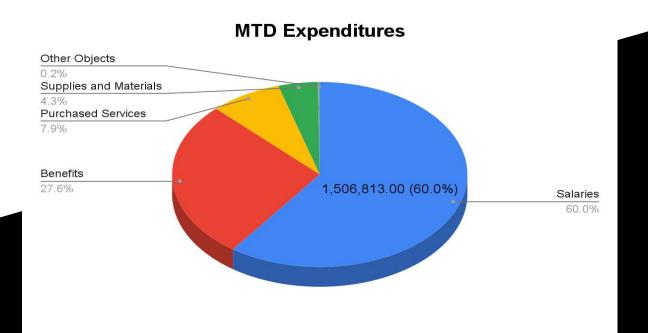

#### **Expenditures**

| 1. | Personal Services    | \$0 |
|----|----------------------|-----|
| 2. | Retirement/Insurance | \$0 |
| 3. | Purchased Services   | \$0 |
| 4. | Supplies & Materials | \$0 |
| 5. | Capital Outlay       | \$0 |
| 6. | Other Objects        | \$0 |