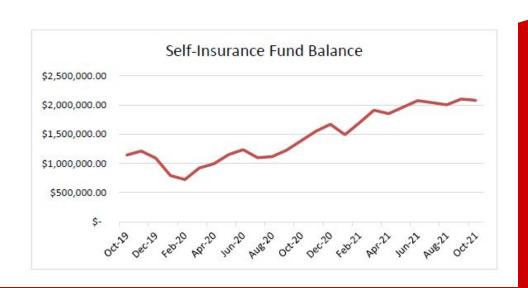

|          | 4.455.004              |
| Board Contributions              | 417,325            |          | 1,455,001              |
| Employee Contributions           | 69,311             | 30       | 251,058                |
| Total Revenue:                   | 486,636            |          | 1,706,060              |
| Claims Total Expenditures:       | 507,715<br>507,715 |          | 1,698,874<br>1,698,874 |
| Excess Rev & Oth Fin Sources     |                    |          |                        |
| Over(Under) Exp & Other Fin Uses | (21,079)           | <u> </u> | 7,186                  |
| Beginning Cash Balance           |                    | \$       | 2,072,996              |
| Ending Cash Balance              |                    |          | 2,080,182              |



## **Chardon Local School District - COVID-19 Revenue Projection 2022**

| REVENUE SOURCE                                                                                                                          | AMOUNT<br>REMAINING | <u>PLAN</u>                                                                                                                                                                    |
|-----------------------------------------------------------------------------------------------------------------------------------------|---------------------|--------------------------------------------------------------------------------------------------------------------------------------------------------------------------------|
| Cares Act Revenue (507 ESSER II) Use after Ma